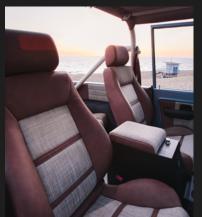

### **INTERIOR**

- Velocity Ranger Interior with High-Back Front Seats & Rear Fold and Tumble Seat
- Velocity Exclusive Dakota Digital Gauge Cluster
- ▲ Bluetooth Digital Head Unit
- ✓ Ididit Tilt Steering Column
- ✓ Vintage Air A/C System
- ✓ Power Windows