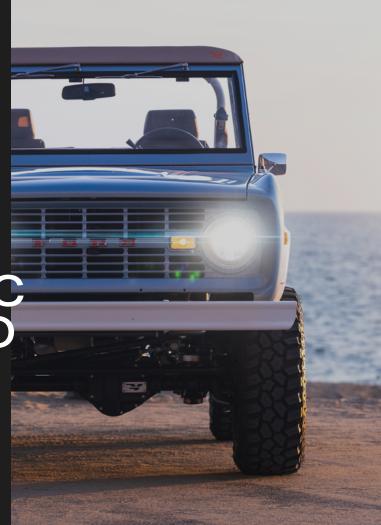

### **EXTERIOR**

- → Brittany Blue Glasurit Paint
- → JW Speaker LED Headlights
- ▲ All New Glass and Weather Seals
- → 33" BFGoodrich All-Terrain Tires
- Painted Steel Wheels
- Molded Fenders
- 4-Point Powder-Coated Roll Cage with Bikini Top
- ✓ Power Steps

### **INTERIOR**

- Velocity Ranger Interior with High-Back Front Seats & Rear Fold and Tumble Seat
- Velocity Exclusive Dakota Digital Gauge Cluster
- ▲ Bluetooth Digital Head Unit
- ✓ Ididit Tilt Steering Column
- ✓ Vintage Air A/C System
- ✓ Power Windows