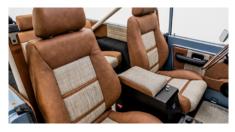

### **INTERIOR**

- Velocity Ranger Interior with High-Back Front Seats & Rear Fold and Tumble Seat
- Velocity Exclusive Dakota Digital Gauge Cluster
- ▲ Bluetooth Digital Head Unit
- ✓ Ididit Tilt Steering Column
- ✓ Vintage Air A/C System
- ✓ Power Windows