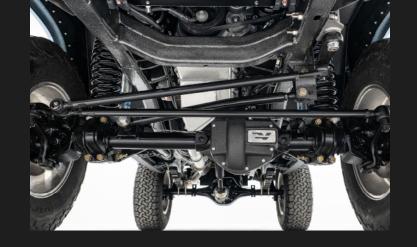

#### **CHASSIS**

- ▲ 4-Wheel Wilwood Disc Brakes
- Hydroboost Assisted Braking
- 2.5" Suspension Lift
- Dana 44 Front Axle
- Ford 9" Rear Axle
- ✓ Sway Bars
- ✓ Velocity Aluminum Fuel Tank