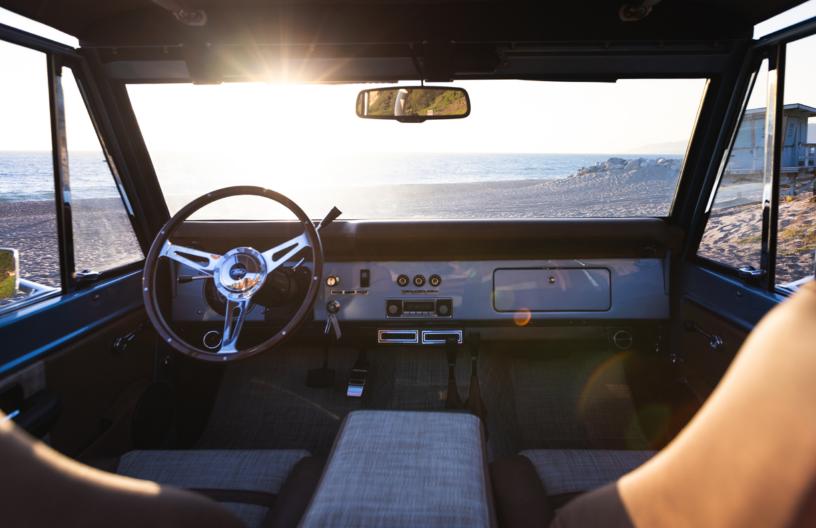

### **INTERIOR**

- Velocity Ranger Interior with High-Back Front Seats & Rear Fold and Tumble Seat
- Velocity Exclusive Dakota Digital Gauge Cluster
- ▲ Bluetooth Digital Head Unit
- ✓ Ididit Tilt Steering Column
- ✓ Vintage Air A/C System
- ✓ Power Windows