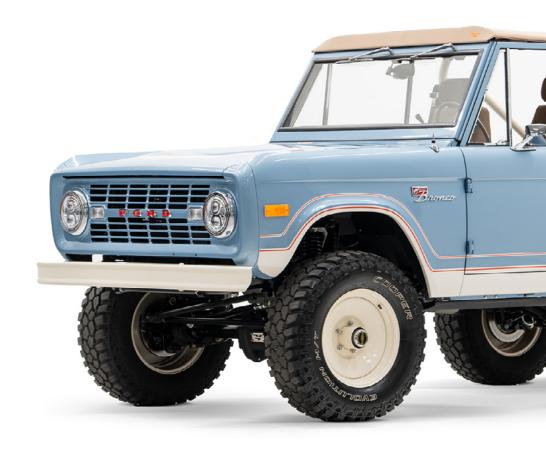

#### **CHASSIS**

- ▲ 4-Wheel Wilwood Disc Brakes
- Hydroboost Assisted Braking
- 2.5" Suspension Lift
- Dana 44 Front Axle
- Ford 9" Rear Axle
- ✓ Sway Bars
- ✓ Velocity Aluminum Fuel Tank

### **EXTERIOR**

- → Brittany Blue Glasurit Paint
- → JW Speaker LED Headlights
- ▲ All New Glass and Weather Seals
- → 33" BFGoodrich All-Terrain Tires
- Painted Steel Wheels
- Molded Fenders
- 4-Point Powder-Coated Roll Cage with Bikini Top
- ✓ Power Steps