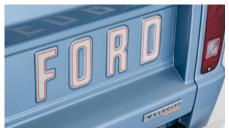

### **EXTERIOR**

- → Brittany Blue Glasurit Paint
- → JW Speaker LED Headlights
- ▲ All New Glass and Weather Seals
- → 33" BFGoodrich All-Terrain Tires
- Painted Steel Wheels
- Molded Fenders
- 4-Point Powder-Coated Roll Cage with Bikini Top
- ✓ Power Steps