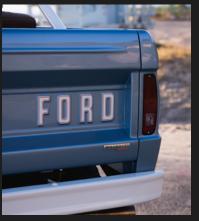

### **EXTERIOR**

- → Brittany Blue Glasurit Paint
- → JW Speaker LED Headlights
- ▲ All New Glass and Weather Seals
- → 33" BFGoodrich All-Terrain Tires
- Painted Steel Wheels
- Molded Fenders
- 4-Point Powder-Coated Roll Cage with Bikini Top
- ✓ Power Steps