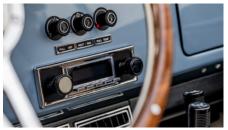

### **INTERIOR**

- Velocity Ranger Interior with High-Back Front Seats & Rear Fold and Tumble Seat
- Velocity Exclusive Dakota Digital Gauge Cluster
- ▲ Bluetooth Digital Head Unit
- ✓ Ididit Tilt Steering Column
- ✓ Vintage Air A/C System
- ✓ Power Windows