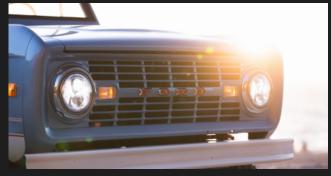

### **EXTERIOR**

- → Brittany Blue Glasurit Paint
- → JW Speaker LED Headlights
- ▲ All New Glass and Weather Seals
- → 33" BFGoodrich All-Terrain Tires
- Painted Steel Wheels
- Molded Fenders
- 4-Point Powder-Coated Roll Cage with Bikini Top
- ✓ Power Steps