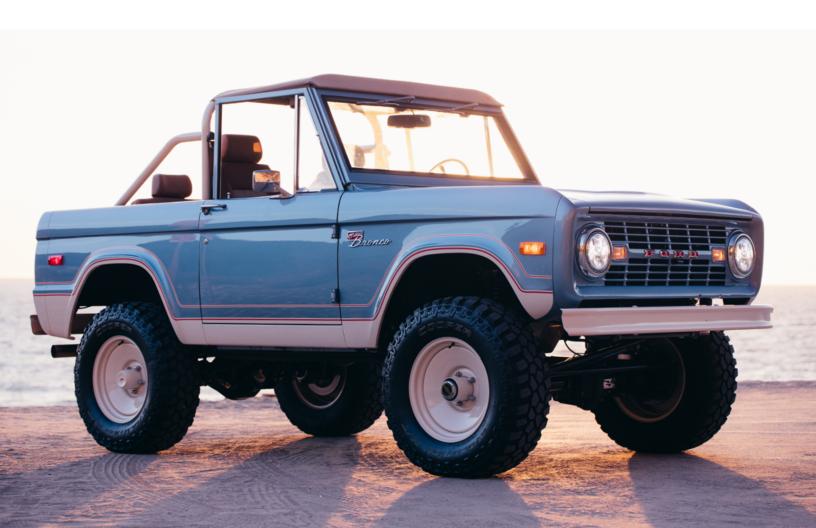

### **EXTERIOR**

- → Brittany Blue Glasurit Paint
- → JW Speaker LED Headlights
- ▲ All New Glass and Weather Seals
- → 33" BFGoodrich All-Terrain Tires
- Painted Steel Wheels
- Molded Fenders
- 4-Point Powder-Coated Roll Cage with Bikini Top
- ✓ Power Steps