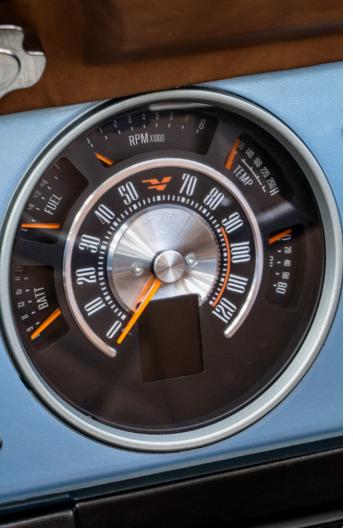

### **INTERIOR**

- Velocity Ranger Interior with High-Back Front Seats & Rear Fold and Tumble Seat
- Velocity Exclusive Dakota Digital Gauge Cluster
- ▲ Bluetooth Digital Head Unit
- ✓ Ididit Tilt Steering Column
- ✓ Vintage Air A/C System
- ✓ Power Windows