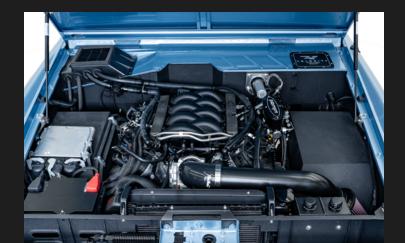

### **DRIVE TRAIN**

- ▲ GEN III Ford 5.0L V8 Coyote Engine
- ✓ 10R80 10-Speed Automatic Overdrive Transmission
- ✓ Velocity Exclusive Serpentine System
- ✓ Velocity Performance Exhaust
- ✓ Velocity Custom Headers