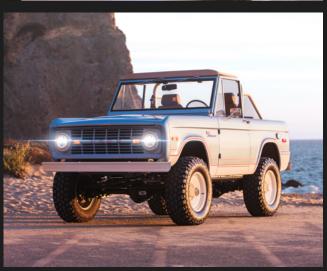

SIGNATURE SERIES

1972 / CLASSIC FORD BRONCO

VELOCITY

### **EXTERIOR**

- → Brittany Blue Glasurit Paint
- → JW Speaker LED Headlights
- ▲ All New Glass and Weather Seals
- → 33" BFGoodrich All-Terrain Tires
- Painted Steel Wheels
- Molded Fenders
- 4-Point Powder-Coated Roll Cage with Bikini Top
- ✓ Power Steps